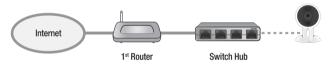

#### SAMSUNG WISENET

## Network Troubleshooting Guide SNH-V6431BN

# PROBLEM CASE 01

#### 1. "Relay Mode" on your phone.

- 2. No Sound.
- 3. The mobile Viewer closed automatically after 7 minutes.

## Reason

The connection between the camera and your phone is not stable.

# **Solution**

## Case 1

In case you use 2 more routers. (Cascade connection)



#### How to check

- 1. Visit to http://www.pcwintech.com/shanes-toolbox
- 2. Download "Detect Multiple Routers" program.
- 3. Unzip it.
- 4. Click "detect\_routers" to run it.
- 5. Click "Check now" and you can see the number of Routers Detected.



#### Solution 1

Make a connection with  $1^{\,\rm st}$  router.



#### Solution 2

Change 2<sup>nd</sup> router to a switch hub.



## Case 2

Router doesn't support UPnP Port Forwarding.

#### How to check

Refer to your router manual or contact to the manufacturer of your router.

#### Solution

In case your router doesn't support it, buy new one, please.

#### Case 3

"UPnP Port Forwarding" function is disabled in your router.

#### Solution

Enable the function referring to your router manual.

## Case 4

Router supports UPnP port Forwarding and this function is enabled.

#### Solution

- Power On/Off.
- Or push the reset button on your router for initializing your router.
- Or contact to your router manufacturer or Internet Service Provider.