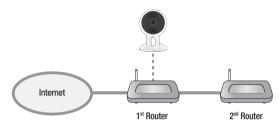

## Case 1

In case you use 2 more routers. (Cascade connection)

#### Solution 1

Make a connection with  $1^{\,\rm st}$  router.