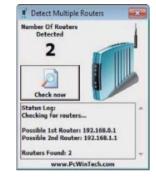

#### How to check

- 1. Visit to http://www.pcwintech.com/shanes-toolbox
- 2. Download "Detect Multiple Routers" program.
- 3. Unzip it.
- 4. Click "detect\_routers" to run it.
- 5. Click "Check now" and you can see the number of Routers Detected.